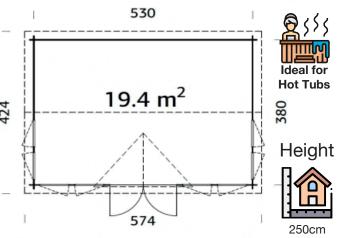

19.4m<sup>2</sup>

550 x 400cm

44mm 47.3m<sup>3</sup>

151 x 175

60 x 111cm (4)

19mm

19mm

N/A

## **FULL SPECIFICATION**

| CABIN SIZE:     | 550 x 400cm x 250cm |
|-----------------|---------------------|
| WALL THICKNESS: | 44mm                |
| VOLUME:         | 47.3m³              |
| AREA:           | 19.4m²              |
| DOOR OPENING:   | 151 x 175cm         |
| WINDOW OPENING: | 60 x 111cm (4)      |
| FLOORS BOARDS:  | 19mm                |
| ROOF BOARDS:    | 19mm                |
| ROOF OVERHANG:  | N/A                 |
| UNDER PLANNING: | Yes                 |
|                 |                     |