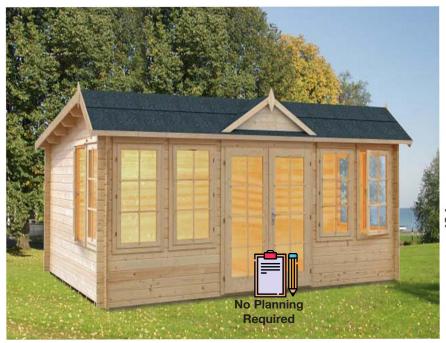

## **HAMPTONS**

A stunning design that provides an outstanding summerhouse, private home gym or impressive home office, our California 44mm Log Cabin is a spacious outdoor building- 19 square meters of floor space with the advantage of the height being under the required planning permission requirements.